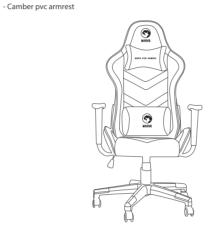

## PRODUCT PRESENTATION

FEATURES

- Stable and sturdy nylon base; pu caster wheels - Butterfly adjusting mechanism; 360 degree rotation - Full backwards backrest swivel for a flat position

QUICK INSTALLATION GUIDE