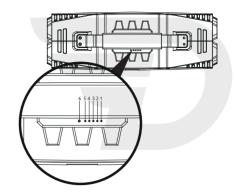

## **Battery Capacity Indicator**

Press the Power button lightly to check the remaining battery capacity.

| When the Survivor                     | Indicator lights | Battery Capacity |  |
|---------------------------------------|------------------|------------------|--|
| is charging, the                      | 5 off            | 0%               |  |
| ndicator lights                       | 1Solid ON        | 20%              |  |
| vill flash one by                     | 2 Solid ON       | 40%              |  |
| one until it's fully                  | 3 Solid ON       | 60%              |  |
| harged (the 5<br>ndicator lights will | 4Solid ON        | 80%              |  |
| pe all Solid ON)                      | 5Solid ON        | 100%             |  |
|                                       |                  |                  |  |