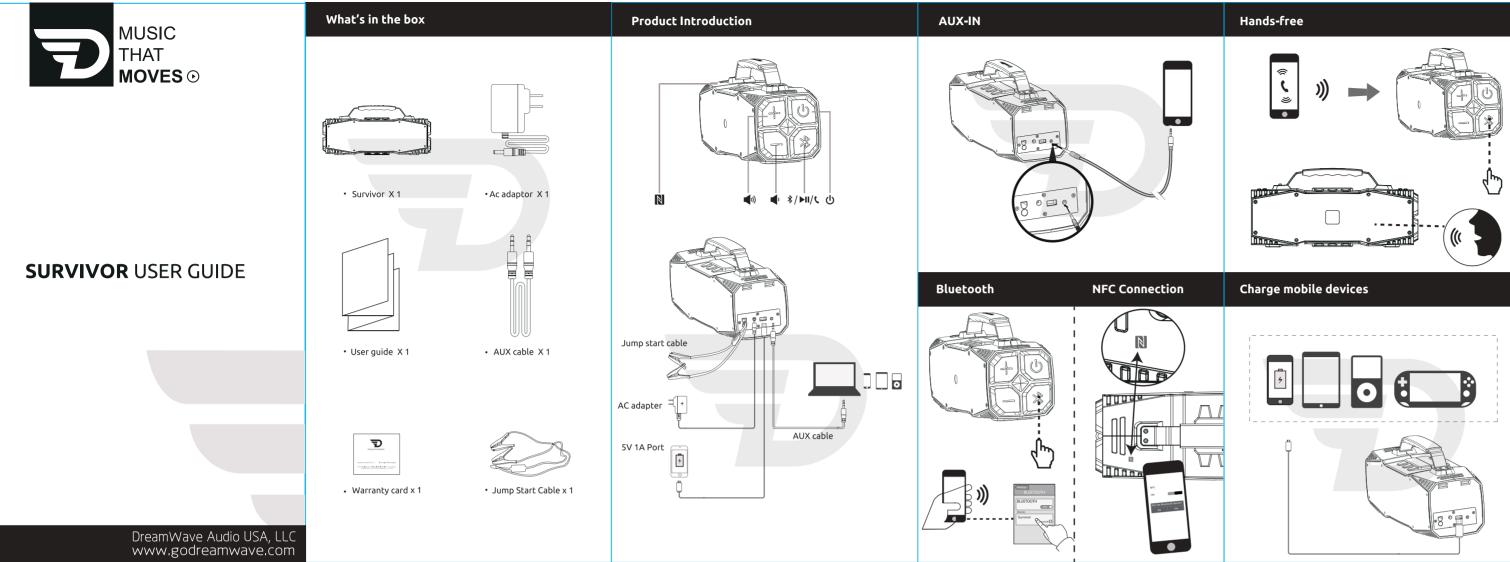

| Technical information                                                                                                                                                                                                                                                                                                                                                                                                                                                                                                                                                                                                                                                                                                                                                                                                                                                                                                                                                                                                                                                                                                                                                                                                                                                                                                                                                                                                                                                                                   | EN                                                                                                                                                                                                                                                                                                                                                                                                                                                 | DK                                                                                                                                                                                                                                                                                                                                                                                                                                                  | ES                                                                                                                                                                                                                                                                                                                                                                                                                                                                                                                      | PL                                                                                                                                                                                                                                                                                                                                                                                                                                                                                                                                                                                                                                           | СНТ                                                                                                                                                                                                                                                                                                                                                                                             | Trouble shooting                                                                                                                                                                                                                                                                                                                                                                                                                                                                                                                                                                                                                                                                                                                                                       |
|---------------------------------------------------------------------------------------------------------------------------------------------------------------------------------------------------------------------------------------------------------------------------------------------------------------------------------------------------------------------------------------------------------------------------------------------------------------------------------------------------------------------------------------------------------------------------------------------------------------------------------------------------------------------------------------------------------------------------------------------------------------------------------------------------------------------------------------------------------------------------------------------------------------------------------------------------------------------------------------------------------------------------------------------------------------------------------------------------------------------------------------------------------------------------------------------------------------------------------------------------------------------------------------------------------------------------------------------------------------------------------------------------------------------------------------------------------------------------------------------------------|----------------------------------------------------------------------------------------------------------------------------------------------------------------------------------------------------------------------------------------------------------------------------------------------------------------------------------------------------------------------------------------------------------------------------------------------------|-----------------------------------------------------------------------------------------------------------------------------------------------------------------------------------------------------------------------------------------------------------------------------------------------------------------------------------------------------------------------------------------------------------------------------------------------------|-------------------------------------------------------------------------------------------------------------------------------------------------------------------------------------------------------------------------------------------------------------------------------------------------------------------------------------------------------------------------------------------------------------------------------------------------------------------------------------------------------------------------|----------------------------------------------------------------------------------------------------------------------------------------------------------------------------------------------------------------------------------------------------------------------------------------------------------------------------------------------------------------------------------------------------------------------------------------------------------------------------------------------------------------------------------------------------------------------------------------------------------------------------------------------|-------------------------------------------------------------------------------------------------------------------------------------------------------------------------------------------------------------------------------------------------------------------------------------------------------------------------------------------------------------------------------------------------|------------------------------------------------------------------------------------------------------------------------------------------------------------------------------------------------------------------------------------------------------------------------------------------------------------------------------------------------------------------------------------------------------------------------------------------------------------------------------------------------------------------------------------------------------------------------------------------------------------------------------------------------------------------------------------------------------------------------------------------------------------------------|
| Power: 30w   Car battery jump starter function max jump start current:400 A   Image: Construction of the start current:400 A | Bluetooth Version: 4.0 + EDR<br>Bluetooth Chipset: CSR<br>Support: A2DP, AVRCP, APTX.<br>NFC<br>h, Hi-Fi digital amplifier, Anti-distortion<br>Handsfree speakerphone<br>SV/1A power bank (44.4Wh)<br>400A Emergency Car Battery Jump Starter<br>110 Lumens LED Flashlight w/SOS Flash<br>IP rate: IPXS, splashproof<br>Power: 30W<br>Frequency response: 50Hz-18kHz<br>SN Ratio: 75dB<br>Battery type: Li-polymer 3.7V / 12000mAh (11.1V/4000mAh) | Bluetooth Version: 4.0 + EDR<br>Bluetooth Chip: CSR<br>Understøtter: A2DP, AVRCP, APTX.<br>NFC<br>Hi-Fi digital forstærker, Anti-forvrængning<br>Håndfri højttalertelefon<br>SV/1A power bank (44.4Wh)<br>110 lumen LED lommelygte m / SOS Flash<br>400A bil nødbatteri starter<br>IP rate: IPX5, splashproof<br>Effekt: 30W<br>Frekvensområde: S0Hz-18kHz<br>Signal/støj forhold: 75dB<br>Batteri type: Li-polymer 3.7V / 12000mAh (11.1V/4000mAh) | Bluetooth versión : 4.0 + EDR<br>Bluetooth chipset: CSR<br>Apoyo: A2DP, AVRCP, APTX.<br>NFC<br>Hi-Fi amplificador digital, Anti-distorsion<br>altavoz manos libres<br>SV/1A banco de potencia (44.4Wh)<br>bateria de emergencia de 400A para arranque del coche<br>110 lúmenes Linterna LED w / SOS de Flash<br>tasa de IP: IPX5, a prueba de salpicaduras<br>Potencia nominal: 30W<br>Respuesta de frecuncia: 50Hz-18kHz<br>Proporcion de SN: 75dB<br>tipo de batería: iones de litio 3.7V / 12000mAh (11.1V/4000mAh ) | Wersja Bluetooth:       4.0 + EDR         Chipset:       CSR         Funkcje:       A2DP, AVRCP, APTX.         NFC       Cyfrowy wzmacniacz Hi-Fi, brak zniekształce         Zestaw głośnomówiący         Power bank SV/1A (44.4Wh)         400A Awarynny rozrusznik do akumulatora samochodowego         Latarka LED o mocy 110 Lumenów z funkcją emitowania sygnału SOS         Stopień ochrony:       IPX5, odporny na zachlapania         Moc znamionowa:       30W         Pasmo przenoszenia:       50Hz-18kHz         Stosunek sygnału do szumu (S/N):       75dB         Bateria: Litowo-polimerowa 3.7V / 12000mAh (11.1V/4000mAh ) | 藍牙版本:       4.0 + EDR         藍牙晶片:       CSR         支持:       A2DP, AVRCP, APTX.         NFC       Hi-Fi數字功放         免提通話       SV/1A內置移動電源 (44.4wh)         110 流明LED 照明 / sos       電池汽車啟動最大電流:         電池汽車啟動最大電流:       400A         防水等級:       IPX5         功率:       30W         頻率:       SOHz-18kHz         信噪比:       75dB         電池:       3.7V / 12000mAh (11.1V/4000mAh ) 聚合物電池 | <ul> <li>Applicable To: All DreamWave Bluetooth speakers.</li> <li>The trouble shooting steps in this article apply if audio is intermittent, crackling or distorted when streaming via Bluetooth.</li> <li>Try playing other audio files. Ensure that audio can play fine from the same audio device when using a headphone.</li> <li>If Step 1 is not the case, try listening to audio by connecting the speaker to the Bluetooth device using the Aux-in cable. This will isolate if it's a Bluetooth connection issue or not. Remember to disconnect/un-pair the Bluetooth connecting via Bluetooth, do the following:</li> <li>Check that you are connected to the correct speaker ( i.e. select "Survivor" within the Bluetooth isst on your device).</li> </ul> |
| Rechargeable Li-Polymer battery<br>12000mAh ,7 hours play time at max<br>volume, full bass status<br>USB port 5V/1A output                                                                                                                                                                                                                                                                                                                                                                                                                                                                                                                                                                                                                                                                                                                                                                                                                                                                                                                                                                                                                                                                                                                                                                                                                                                                                                                                                                              | Music playing time:       7 hrs at max volume, full bass status         Dimensions:       H174xW390xD130(mm)/ 6.85 x 15.35 x 5.12 inch         Weight:       3300 g /3.3 KG/ 7.26 lb /116.391 oz                                                                                                                                                                                                                                                   | Afspilningstid: 7 timer ved max volume og fuld bas                                                                                                                                                                                                                                                                                                                                                                                                  | tiempo de reproducción de música:<br>7 en el volumen máximo, estado completo bajo<br>Dimensiones: H174xW390xD130(mm)/ 6.85 x 15.35 x 5.12 inch<br>Peso: 3300 g /3.3 KG/ 7.26 lb /116.391 oz<br>DE                                                                                                                                                                                                                                                                                                                       | Czas odtwarzania muzyki: 7 godz. z maksymalną głośnością i basem<br>Wymiary: H174xW390xD130(mm)/ 6.85 x 15.35 x 5.12 inch<br>Waga: 3300 g /3.3 KG/ 7.26 lb /116.391 oz                                                                                                                                                                                                                                                                                                                                                                                                                                                                       | <ul> <li>福波時長: 最大音量下續航7小時</li> <li>產品尺寸: H174xW390xD130(mm)/ 6.85 x 15.35 x 5.12 inc</li> <li>產品淨重: 3300 g /3.3 KG/ 7.26 lb /116.391 oz</li> </ul>                                                                                                                                                                                                                                              | <ul> <li>b. Check that the volume is not set to minimum.</li> <li>c. Ensure that the distance between the speaker and the Bluetooth device is with the distance of 10 meters.</li> <li>d. Turn the speaker off and turn it on again to reset the speaker.</li> <li>e. Clear the current pairing selection of your Bluetooth device.</li> <li>f. To further isolate the problem, do please shut down all other surrounding Bluetooth devices.</li> </ul>                                                                                                                                                                                                                                                                                                                |
| 2 full range, 2 tweeter, Hi-Fi digital<br>amplifier, Anti distortion circuitry.<br>(11.1V/4000mAh =44.4Wh)                                                                                                                                                                                                                                                                                                                                                                                                                                                                                                                                                                                                                                                                                                                                                                                                                                                                                                                                                                                                                                                                                                                                                                                                                                                                                                                                                                                              | Bluetoothバージョン: 4.0 + EDR<br>Bluetoothチップ: CSR<br>対応プロファイル: A2DP, AVRCP, APTX.                                                                                                                                                                                                                                                                                                                                                                     | Bluetooth Version:       4.0 + EDR         Bluetooth Chip:       CSR         soutien       A2DP, AVRCP, APTX.                                                                                                                                                                                                                                                                                                                                       | Bluetooth Version:       4.0 + EDR         Bluetooth Chipsatz:       CSR         Support:       A2DP, AVRCP, APTX.                                                                                                                                                                                                                                                                                                                                                                                                      | Версия Bluetooth: 4.0 + EDR<br>Bluetooth чип: CSR<br>Поддерживает: A2DP, AVRCP, APTX.<br>NFC                                                                                                                                                                                                                                                                                                                                                                                                                                                                                                                                                 | 蓝牙版本:     4.0 + EDR       蓝牙芯片:     CSR       支持:     A2DP, AVRCP, APTX.                                                                                                                                                                                                                                                                                                                        | g. Try to re-pair the speaker with the Bluetooth device.<br>If the problem still persist when connecting either to Bluetooth or Aux-in,<br>please contact Dreamwave Customer Support via email.                                                                                                                                                                                                                                                                                                                                                                                                                                                                                                                                                                        |
| HFC (Hands free calling)                                                                                                                                                                                                                                                                                                                                                                                                                                                                                                                                                                                                                                                                                                                                                                                                                                                                                                                                                                                                                                                                                                                                                                                                                                                                                                                                                                                                                                                                                | NFCファンクション<br>Hi-FIサウンド、アンチディストーション回転<br>ハンズフリー<br>5V/1A パワーバンク (44.4Wh)<br>400A自動車緊急起動用                                                                                                                                                                                                                                                                                                                                                           | mains libre appel<br>5V/1A puissance mobile (44.4Wh)<br>Chargeur rapide d'urgence pour batterie de voiture de 400A                                                                                                                                                                                                                                                                                                                                  | NFC<br>Hi-Fi digitaler Verstärker, Gegen Verzerrung<br>Freisprecheinrichtung<br>SV/1A Akku (44.4Wh)<br>400 A KFz Starthilfe Option                                                                                                                                                                                                                                                                                                                                                                                      |                                                                                                                                                                                                                                                                                                                                                                                                                                                                                                                                                                                                                                              | NFC<br>Hi-Fi数字功放<br>免提通话<br>5V/1A内置移动电源 (44.4Wh)<br>110 流明LED 照明 / sos                                                                                                                                                                                                                                                                                                                          |                                                                                                                                                                                                                                                                                                                                                                                                                                                                                                                                                                                                                                                                                                                                                                        |
| SIZE: 174 x 390 x 130 mm / 6.85 x 15.35 x 5.12 inch                                                                                                                                                                                                                                                                                                                                                                                                                                                                                                                                                                                                                                                                                                                                                                                                                                                                                                                                                                                                                                                                                                                                                                                                                                                                                                                                                                                                                                                     | 110/レーメンLED懐中電灯(SOSフラッシュ付き       防水性能:     IPX5、防水       定格出力:     30W       再生周波数:     50Hz-18kHz       SNレシオ:     75dB       バッテリー・タイプ:     リチウムリオン3.7V / 12000mAh (11.1V/4000mA)       連続再生時間:     最大音量で7時間                                                                                                                                                                                                                                     | IP niveau: IPX5,etanche<br>Puissance : 30W<br>Frequence: 50Hz-18kHz<br>SN taux: 75dB                                                                                                                                                                                                                                                                                                                                                                | 110 Lumen LED Blitzlicht mit SOS Blinklicht         IP rate:       IPX5, spritzwasser geschützt         Power:       30W         Frequenz:       50Hz-18kHz         SN Verhältnis:       75dB         Batterietyp: Li-Polymer 3.7V / 12000mAh (11.1V/4000mAh )         Musik Wiedergaberzeit:       7 Stunden bei max Lautstärke, volle Bässe                                                                                                                                                                           | Степень защиты (IP): IPX5, защита от брызг<br>Мощность: 30W<br>Частотная характеристика: 50Hz-18kHz<br>Отношение сигнал/шум: 75dB<br>Тип батареи: Литиево-ионная 3.7V / 12000mAh (11.1V/4000mAh)<br>Продолжительность проигрывания:<br>7 часов при максимальной громкости                                                                                                                                                                                                                                                                                                                                                                    | 汽车启动最大电流:       400A         防水等级:       IPX5         功率:       30W         频率:       50Hz-18kHz         信噪比:       75dB         电池:       3.7V / 12000mAh (11.1V/4000mAh) 聚合物电池         播放时长:       最大音量下续航7小时                                                                                                                                                                                 | IC ID: 21889-LB288<br>FCC ID: 2AD2BLB288<br>Patent:ZL201530219021.8/ ZL201520316330.1                                                                                                                                                                                                                                                                                                                                                                                                                                                                                                                                                                                                                                                                                  |
|                                                                                                                                                                                                                                                                                                                                                                                                                                                                                                                                                                                                                                                                                                                                                                                                                                                                                                                                                                                                                                                                                                                                                                                                                                                                                                                                                                                                                                                                                                         | 讨法:         H174xW390xD130(mm)/ 6.85 x 15.35 x 5.12 inch           重量:         3300 g /3.3 KG/ 7.26 lb /116.391 oz                                                                                                                                                                                                                                                                                                                                 |                                                                                                                                                                                                                                                                                                                                                                                                                                                     | Abmessungen:         H174xW390xD130(mm)/ 6.85 x 15.35 x 5.12 inch           Gewicht:         3300 g /3.3 KG/ 7.26 lb /116.391 oz                                                                                                                                                                                                                                                                                                                                                                                        | Параметры:         H174xW390xD130(мм)/ 6.85 x 15.35 x 5.12 inch           Вес:         3300 g /3.3 кг// 7.26 lb /116.391 oz                                                                                                                                                                                                                                                                                                                                                                                                                                                                                                                  | 产品尺寸: H174xW390xD130(mm)/ 6.85 x 15.35 x 5.12 inc<br>产品净重: 3300 g /3.3 KG/ 7.26 lb /116.391 oz                                                                                                                                                                                                                                                                                                  |                                                                                                                                                                                                                                                                                                                                                                                                                                                                                                                                                                                                                                                                                                                                                                        |