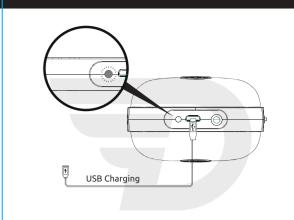

## **BUBBLE PODS** USER GUIDE

Dreamwave Audio USA, LLC www.godreamwave.com

NET Weight: 180g/0.18kg/0.41 lb/6.53 oz

AUX-IN

Bluetooth

Battery Charging

Hands-free

| EN                                                                                                  |                                                                                                                                                                        | DK                                                                                                     |                                                                                                                                                                        | ES                                                                                        |                                                                                                                                          | PL                                                                                                                                    |                                                                                                                                                                                                                          | СНТ                                                  |                                                                                                                                | Trouble shooting                                                                                                                                                                                                                                                                                                                                                                                                                                                                                                                                                                                                                                                                                                                                                                                                                                                                                                                                                            |
|-----------------------------------------------------------------------------------------------------|------------------------------------------------------------------------------------------------------------------------------------------------------------------------|--------------------------------------------------------------------------------------------------------|------------------------------------------------------------------------------------------------------------------------------------------------------------------------|-------------------------------------------------------------------------------------------|------------------------------------------------------------------------------------------------------------------------------------------|---------------------------------------------------------------------------------------------------------------------------------------|--------------------------------------------------------------------------------------------------------------------------------------------------------------------------------------------------------------------------|------------------------------------------------------|--------------------------------------------------------------------------------------------------------------------------------|-----------------------------------------------------------------------------------------------------------------------------------------------------------------------------------------------------------------------------------------------------------------------------------------------------------------------------------------------------------------------------------------------------------------------------------------------------------------------------------------------------------------------------------------------------------------------------------------------------------------------------------------------------------------------------------------------------------------------------------------------------------------------------------------------------------------------------------------------------------------------------------------------------------------------------------------------------------------------------|
| Bluetooth Version:<br>Bluetooth Chipset:<br>Support:                                                | 4.0 + EDR  CSR  A2DP, AVRCP  Handsfree speakerphone                                                                                                                    | Bluetooth Version:<br>Bluetooth Chip:<br>Understøtter:                                                 | 4.0 + EDR  CSR  A2DP, AVRCP  Håndfri høittalertelefon                                                                                                                  | Versión Bluetooth:<br>Chipset Bluetooth:<br>Compatible:                                   | 4.0 + EDR CSR A2DP, AVRCP Hi-Fi amplificador digital.                                                                                    | Wersja Bluetooth:<br>Chipset:<br>Funkcje:                                                                                             | 4.0 + EDR<br>CSR<br>A2DP, AVRCP                                                                                                                                                                                          | 藍牙版本:<br>藍牙晶片:<br>支持:                                | 4.0 + EDR<br>CSR<br>A2DP, AVRCP                                                                                                | <ul> <li>Applicable To: All DreamWave Bluetooth speakers.</li> <li>The trouble shooting steps in this article apply if audio is intermittent, crackling or distorted when streaming via Bluetooth.</li> </ul>                                                                                                                                                                                                                                                                                                                                                                                                                                                                                                                                                                                                                                                                                                                                                               |
| IP rate: Power: Frequency response: SN Ratio: Battery type: Music playing time: Dimensions: Weight: | IPXS, splashproof 5W 100Hz-18kHz 72dB Li-Polymer 1800mAh 5hrs at max volume,full bass status H100xW78xD46(mm)/3.94 x 3.07 x 1.81 inch 180g /0.18KG / 0.41 lb / 6.53 oz | IP rate: Effekt: Frekvensområde: Signal/støj forhold: Batteri type: Afspilningstid: Dimensioner: Vægt: | IPX5, splashproof 5W 100Hz-18kHz 72dB Li-polymer 1800mAh 5 timer ved max volume og fuld bas H100xW78xD46(mm)/ 3.94 x 3.07 x 1.81 inch 180g /0.18KG / 0.41 lb / 6.53 oz | Dimensiones:                                                                              | Anti-distorsión, altavoz manos libres IPX5 (a prueba de salpicaduras) 5W                                                                 | Stopień ochrony: Moc znamionowa: Pasmo przenoszenia: Stosunek sygnału do szumu (S<br>Bateria:<br>Czas odtwarzania muzyki:<br>Wymiary: | Zestaw głośnomówiący IPX5, odporny na zachlapania 5W 100Hz-18kHz S/N): 72dB Litowo-polimerowa 1800mAh 5 godz. z maksymalną głośnością i basem H100xW78xD46(mm)/ 3.94 x 3.07 x 1.81 inch 180g /0.18KG / 0.41 lb / 6.53 oz | 防水等級: 功率: 頻率: 頻率: 信噪比: 電池: 播放時長: 產品尺寸: 產品淨重:         | 免提通話 IPX5 5W 100Hz-18kHz 72dB 1800mAh鋰電池 最大音量下續航5小時 H100xW78xD46(mm)/ 3.94 x 3.07 x 1.81 inch 180g /0.18KG / 0.41 lb / 6.53 oz | <ol> <li>Try playing other audio files. Ensure that audio can play fine from the same audio device when using a headphone.</li> <li>If Step 1 is not the case, try listening to audio by connecting the speaker to the Bluetooth device using the Aux-in cable. This will isolate if it's a Bluetooth connection issue or not. Remember to disconnect/un-pair the Bluetooth connection first.</li> <li>If the issue only happens when connecting via Bluetooth, do the following:         <ol> <li>Check that you are connected to the correct speaker (i.e. select "Bubble Pods" within the Bluetooth list on your device).</li> <li>Check that the volume is not set to minimum.</li> <li>Ensure that the distance between the speaker and the Bluetooth device is with the distance of 10 meters.</li> <li>Turn the speaker off and turn it on again to reset the speaker.</li> <li>Clear the current pairing selection of your Bluetooth device.</li> </ol> </li> </ol> |
| JP                                                                                                  |                                                                                                                                                                        | FR                                                                                                     |                                                                                                                                                                        | DE                                                                                        |                                                                                                                                          | RU                                                                                                                                    |                                                                                                                                                                                                                          | снѕ                                                  |                                                                                                                                | <ul> <li>f. To further isolate the problem, do please shut down all other surround<br/>ng Bluetooth devices.</li> <li>g. Try to re-pair the speaker with the Bluetooth device.</li> </ul>                                                                                                                                                                                                                                                                                                                                                                                                                                                                                                                                                                                                                                                                                                                                                                                   |
| Bluetoothバージョン Bluetoothチップ: 対応プロファイル:  防水性能: 定格出力: 再生周波数: SNレシオ:                                   | 4.0 + EDR<br>CSR<br>A2DP, AVRCP<br>ハンズフリー<br>IPX5、防水<br>5W<br>100Hz-18kHz<br>72dB                                                                                      | Bluetooth Version: Bluetooth Chip: soutien:  IP niveau: Puissance: Frequence SN taux:                  | 4.0 + EDR CSR A2DP, AVRCP appel mains libre IPX5,etanche 5W 100Hz-18kHz 72dB                                                                                           | Bluetooth Version: Bluetooth Chipsatz: Support:  IP rate: Power: Frequenz: SN Verhältnis: | 4.0 + EDR  CSR  A2DP, AVRCP  Freisprecheinrichtung  IPX5, spritzwasser geschützt  5W  100Hz-18kHz  72dB                                  | Версия Bluetooth: Вluetooth чип: Поддерживает: Степень защиты (IP): Мощность: Частотная характеристика: Отношение сигнал/шум:         | 4.0 + EDR CSR A2DP, AVRCP Беспроводной микрофон IPX5, защита от брызг 5W 100Hz-18kHz 72dB                                                                                                                                | 蓝牙版本:<br>蓝牙芯片:<br>兼容:<br>防水等级:<br>功率:<br>频率:<br>信噪比: | 4.0 + EDR<br>CSR<br>A2DP, AVRCP<br>免提通话<br>IPX5<br>SW<br>100Hz-18kHz<br>72dB                                                   | If the problem still persist when connecting either to Bluetooth or Aux-in, please contact Dreamwave Customer Support via email.                                                                                                                                                                                                                                                                                                                                                                                                                                                                                                                                                                                                                                                                                                                                                                                                                                            |
| バッテリー・タイプ:<br>連続再生時間:<br>寸法:<br>重量:                                                                 | リチウムポリマー 1800mAh<br>最大音量で5 時間<br>H100xW78xD46(mm)/ 3.94 x 3.07 x 1.81 inch<br>180g /0.18KG / 0.41 lb / 6.53 oz                                                         | Batterie type: Temps de lecteur: Dimensions: Poids                                                     | Li-polymer 1800mAh<br>5 heures en maximum volume<br>H100xW78xD46(mm)/ 3.94 x 3.07 x 1.81 inch<br>180g /0.18KG / 0.41 lb / 6.53 oz                                      | Batterietyp:  Musik Wiedergaberzeit:  Abmessungen:  Gewicht:                              | Li-Polymer 1800mAh  5 Stunden bei max Lautstärke, volle Bässe H100xW78xD46(mm)/ 3.94 x 3.07 x 1.81 inch 180g /0.18KG / 0.41 lb / 6.53 oz | Тип батареи: Продолжительность проигр Параметры: H10                                                                                  | Литиево-полимерная 1800mAh<br>рывания:<br>5 часов при максимальной громкости<br>00xW78xD46(mm)/ 3.94 x 3.07 x 1.81 inch                                                                                                  | 电池:<br>音乐播放时长:<br>尺寸:<br>重量:                         | 1800mAh锂电池<br>最大音量下续航5小时<br>H100xW78xD46(mm)/3.94 x 3.07 x 1.81 inch<br>180q /0.18KG / 0.41 lb / 6.53 oz                       | IC ID: 21889-LB282 FCC ID: 2AD2BLB282 Patent:ZL201530028170.6  FILE ROHS                                                                                                                                                                                                                                                                                                                                                                                                                                                                                                                                                                                                                                                                                                                                                                                                                                                                                                    |