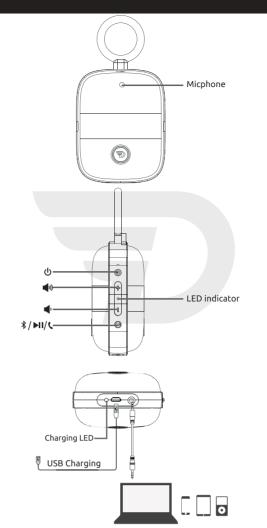

## **BUBBLE PODS** USER GUIDE

Dreamwave Audio USA, LLC www.godreamwave.com

NET Weight: 180g/0.18kg/0.41 lb/6.53 oz

AUX-IN

Bluetooth

Battery Charging

Hands-free

| EN                                                                                                  |                                                                                                                                                                        | DK                                                                                                     |                                                                                                                                                                        | ES                                                                                        |                                                                                                                                          | PL                                                                                                                                    |                                                                                                                                                                                                                          | СНТ                                                  |                                                                                                                                | Trouble shooting                                                                                                                                                                                                                                                                                                                                                                                                                                                                                                                                                                                                                                                                                                                                                                                                                                                                                                                                                            |
|-----------------------------------------------------------------------------------------------------|------------------------------------------------------------------------------------------------------------------------------------------------------------------------|--------------------------------------------------------------------------------------------------------|------------------------------------------------------------------------------------------------------------------------------------------------------------------------|-------------------------------------------------------------------------------------------|------------------------------------------------------------------------------------------------------------------------------------------|---------------------------------------------------------------------------------------------------------------------------------------|--------------------------------------------------------------------------------------------------------------------------------------------------------------------------------------------------------------------------|------------------------------------------------------|--------------------------------------------------------------------------------------------------------------------------------|-----------------------------------------------------------------------------------------------------------------------------------------------------------------------------------------------------------------------------------------------------------------------------------------------------------------------------------------------------------------------------------------------------------------------------------------------------------------------------------------------------------------------------------------------------------------------------------------------------------------------------------------------------------------------------------------------------------------------------------------------------------------------------------------------------------------------------------------------------------------------------------------------------------------------------------------------------------------------------|
| Bluetooth Version:<br>Bluetooth Chipset:<br>Support:                                                | 4.0 + EDR  CSR  A2DP, AVRCP  Handsfree speakerphone                                                                                                                    | Bluetooth Version:<br>Bluetooth Chip:<br>Understøtter:                                                 | 4.0 + EDR  CSR  A2DP, AVRCP  Håndfri høittalertelefon                                                                                                                  | Versión Bluetooth:<br>Chipset Bluetooth:<br>Compatible:                                   | 4.0 + EDR CSR A2DP, AVRCP Hi-Fi amplificador digital.                                                                                    | Wersja Bluetooth:<br>Chipset:<br>Funkcje:                                                                                             | 4.0 + EDR<br>CSR<br>A2DP, AVRCP                                                                                                                                                                                          | 藍牙版本:<br>藍牙晶片:<br>支持:                                | 4.0 + EDR<br>CSR<br>A2DP, AVRCP                                                                                                | <ul> <li>Applicable To: All DreamWave Bluetooth speakers.</li> <li>The trouble shooting steps in this article apply if audio is intermittent, crackling or distorted when streaming via Bluetooth.</li> </ul>                                                                                                                                                                                                                                                                                                                                                                                                                                                                                                                                                                                                                                                                                                                                                               |
| IP rate: Power: Frequency response: SN Ratio: Battery type: Music playing time: Dimensions: Weight: | IPXS, splashproof 5W 100Hz-18kHz 72dB Li-Polymer 1800mAh 5hrs at max volume,full bass status H100xW78xD46(mm)/3.94 x 3.07 x 1.81 inch 180g /0.18KG / 0.41 lb / 6.53 oz | IP rate: Effekt: Frekvensområde: Signal/støj forhold: Batteri type: Afspilningstid: Dimensioner: Vægt: | IPX5, splashproof 5W 100Hz-18kHz 72dB Li-polymer 1800mAh 5 timer ved max volume og fuld bas H100xW78xD46(mm)/ 3.94 x 3.07 x 1.81 inch 180g /0.18KG / 0.41 lb / 6.53 oz | Dimensiones:                                                                              | Anti-distorsión, altavoz manos libres IPX5 (a prueba de salpicaduras) 5W                                                                 | Stopień ochrony: Moc znamionowa: Pasmo przenoszenia: Stosunek sygnału do szumu (S<br>Bateria:<br>Czas odtwarzania muzyki:<br>Wymiary: | Zestaw głośnomówiący IPX5, odporny na zachlapania 5W 100Hz-18kHz S/N): 72dB Litowo-polimerowa 1800mAh 5 godz. z maksymalną głośnością i basem H100xW78xD46(mm)/ 3.94 x 3.07 x 1.81 inch 180g /0.18KG / 0.41 lb / 6.53 oz | 防水等級: 功率: 頻率: 頻率: 信噪比: 電池: 播放時長: 產品尺寸: 產品淨重:         | 免提通話 IPX5 5W 100Hz-18kHz 72dB 1800mAh鋰電池 最大音量下續航5小時 H100xW78xD46(mm)/ 3.94 x 3.07 x 1.81 inch 180g /0.18KG / 0.41 lb / 6.53 oz | <ol> <li>Try playing other audio files. Ensure that audio can play fine from the same audio device when using a headphone.</li> <li>If Step 1 is not the case, try listening to audio by connecting the speaker to the Bluetooth device using the Aux-in cable. This will isolate if it's a Bluetooth connection issue or not. Remember to disconnect/un-pair the Bluetooth connection first.</li> <li>If the issue only happens when connecting via Bluetooth, do the following:         <ol> <li>Check that you are connected to the correct speaker (i.e. select "Bubble Pods" within the Bluetooth list on your device).</li> <li>Check that the volume is not set to minimum.</li> <li>Ensure that the distance between the speaker and the Bluetooth device is with the distance of 10 meters.</li> <li>Turn the speaker off and turn it on again to reset the speaker.</li> <li>Clear the current pairing selection of your Bluetooth device.</li> </ol> </li> </ol> |
| JP                                                                                                  |                                                                                                                                                                        | FR                                                                                                     |                                                                                                                                                                        | DE                                                                                        |                                                                                                                                          | RU                                                                                                                                    |                                                                                                                                                                                                                          | снѕ                                                  |                                                                                                                                | <ul> <li>f. To further isolate the problem, do please shut down all other surround<br/>ng Bluetooth devices.</li> <li>g. Try to re-pair the speaker with the Bluetooth device.</li> </ul>                                                                                                                                                                                                                                                                                                                                                                                                                                                                                                                                                                                                                                                                                                                                                                                   |
| Bluetoothバージョン Bluetoothチップ: 対応プロファイル:  防水性能: 定格出力: 再生周波数: SNレシオ:                                   | 4.0 + EDR<br>CSR<br>A2DP, AVRCP<br>ハンズフリー<br>IPX5、防水<br>5W<br>100Hz-18kHz<br>72dB                                                                                      | Bluetooth Version: Bluetooth Chip: soutien:  IP niveau: Puissance: Frequence SN taux:                  | 4.0 + EDR CSR A2DP, AVRCP appel mains libre IPX5,etanche 5W 100Hz-18kHz 72dB                                                                                           | Bluetooth Version: Bluetooth Chipsatz: Support:  IP rate: Power: Frequenz: SN Verhältnis: | 4.0 + EDR  CSR  A2DP, AVRCP  Freisprecheinrichtung  IPX5, spritzwasser geschützt  5W  100Hz-18kHz  72dB                                  | Версия Bluetooth: Вluetooth чип: Поддерживает: Степень защиты (IP): Мощность: Частотная характеристика: Отношение сигнал/шум:         | 4.0 + EDR CSR A2DP, AVRCP Беспроводной микрофон IPX5, защита от брызг 5W 100Hz-18kHz 72dB                                                                                                                                | 蓝牙版本:<br>蓝牙芯片:<br>兼容:<br>防水等级:<br>功率:<br>频率:<br>信噪比: | 4.0 + EDR<br>CSR<br>A2DP, AVRCP<br>免提通话<br>IPX5<br>SW<br>100Hz-18kHz<br>72dB                                                   | If the problem still persist when connecting either to Bluetooth or Aux-in, please contact Dreamwave Customer Support via email.                                                                                                                                                                                                                                                                                                                                                                                                                                                                                                                                                                                                                                                                                                                                                                                                                                            |
| バッテリー・タイプ:<br>連続再生時間:<br>寸法:<br>重量:                                                                 | リチウムポリマー 1800mAh<br>最大音量で5 時間<br>H100xW78xD46(mm)/ 3.94 x 3.07 x 1.81 inch<br>180g /0.18KG / 0.41 lb / 6.53 oz                                                         | Batterie type: Temps de lecteur: Dimensions: Poids                                                     | Li-polymer 1800mAh<br>5 heures en maximum volume<br>H100xW78xD46(mm)/ 3.94 x 3.07 x 1.81 inch<br>180g /0.18KG / 0.41 lb / 6.53 oz                                      | Batterietyp:  Musik Wiedergaberzeit:  Abmessungen:  Gewicht:                              | Li-Polymer 1800mAh  5 Stunden bei max Lautstärke, volle Bässe H100xW78xD46(mm)/ 3.94 x 3.07 x 1.81 inch 180g /0.18KG / 0.41 lb / 6.53 oz | Тип батареи: Продолжительность проигр Параметры: H10                                                                                  | Литиево-полимерная 1800mAh<br>рывания:<br>5 часов при максимальной громкости<br>00xW78xD46(mm)/ 3.94 x 3.07 x 1.81 inch                                                                                                  | 电池:<br>音乐播放时长:<br>尺寸:<br>重量:                         | 1800mAh锂电池<br>最大音量下续航5小时<br>H100xW78xD46(mm)/3.94 x 3.07 x 1.81 inch<br>180q /0.18KG / 0.41 lb / 6.53 oz                       | IC ID: 21889-LB282 FCC ID: 2AD2BLB282 Patent:ZL201530028170.6  FILE ROHS                                                                                                                                                                                                                                                                                                                                                                                                                                                                                                                                                                                                                                                                                                                                                                                                                                                                                                    |