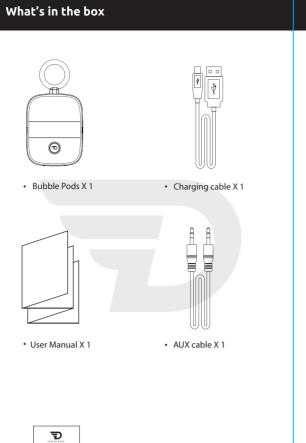

## **BUBBLE PODS** USER GUIDE



Dreamwave Audio USA, LLC www.godreamwave.com





NET Weight: 180g/0.18kg/0.41 lb/6.53 oz





AUX-IN

Bluetooth



Battery Charging

Hands-free





| EN                                                                                                  |                                                                                                                                                                        | DK                                                                                                     |                                                                                                                                                                        | ES                                                                                        |