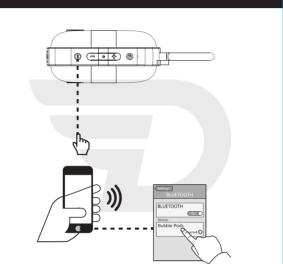

## **BUBBLE PODS** USER GUIDE

Dreamwave Audio USA, LLC www.godreamwave.com

NET Weight: 180g/0.18kg/0.41 lb/6.53 oz

AUX-IN

Bluetooth

Battery Charging

Hands-free

| EN                                                                                                  |                                                                                                                                                                        | DK                                                                                                     |                                                                                                                                                                        | ES                                                                                        |                                                                                                                                          | PL                                                                                                                                    |                                                                                                                                                                                                                          | СНТ                                                  |                                                                                                                                | Trouble shooting                                                                                                                                                                                                                                                                                                                                                                                                                                                                                                                                                                                                                                                                                                                                                                                                                                                                                                                                                            |
|-----------------------------------------------------------------------------------------------------|------------------------------------------------------------------------------------------------------------------------------------------------------------------------|--------------------------------------------------------------------------------------------------------|------------------------------------------------------------------------------------------------------------------------------------------------------------------------|-------------------------------------------------------------------------------------------|------------------------------------------------------------------------------------------------------------------------------------------|---------------------------------------------------------------------------------------------------------------------------------------|--------------------------------------------------------------------------------------------------------------------------------------------------------------------------------------------------------------------------|------------------------------------------------------|--------------------------------------------------------------------------------------------------------------------------------|-----------------------------------------------------------------------------------------------------------------------------------------------------------------------------------------------------------------------------------------------------------------------------------------------------------------------------------------------------------------------------------------------------------------------------------------------------------------------------------------------------------------------------------------------------------------------------------------------------------------------------------------------------------------------------------------------------------------------------------------------------------------------------------------------------------------------------------------------------------------------------------------------------------------------------------------------------------------------------|
| Bluetooth Version:<br>Bluetooth Chipset:<br>Support:                                                | 4.0 + EDR  CSR  A2DP, AVRCP  Handsfree speakerphone                                                                                                                    | Bluetooth Version:<br>Bluetooth Chip:<br>Understøtter:                                                 | 4.0 + EDR  CSR  A2DP, AVRCP  Håndfri høittalertelefon                                                                                                                  | Versión Bluetooth:<br>Chipset Bluetooth:<br>Compatible:                                   | 4.0 + EDR CSR A2DP, AVRCP Hi-Fi amplificador digital.                                                                                    | Wersja Bluetooth:<br>Chipset:<br>Funkcje:                                                                                             | 4.0 + EDR<br>CSR<br>A2DP, AVRCP                                                                                                                                                                                          | 藍牙版本:<br>藍牙晶片:<br>支持:                                | 4.0 + EDR<br>CSR<br>A2DP, AVRCP                                                                                                | <ul> <li>Applicable To: All DreamWave Bluetooth speakers.</li> <li>The trouble shooting steps in this article apply if audio is intermittent, crackling or distorted when streaming via Bluetooth.</li> </ul>                                                                                                                                                                                                                                                                                                                                                                                                                                                                                                                                                                                                                                                                                                                                                               |
| IP rate: Power: Frequency response: SN Ratio: Battery type: Music playing time: Dimensions: Weight: | IPXS, splashproof 5W 100Hz-18kHz 72dB Li-Polymer 1800mAh 5hrs at max volume,full bass status H100xW78xD46(mm)/3.94 x 3.07 x 1.81 inch 180g /0.18KG / 0.41 lb / 6.53 oz | IP rate: Effekt: Frekvensområde: Signal/støj forhold: Batteri type: Afspilningstid: Dimensioner: Vægt: | IPX5, splashproof 5W 100Hz-18kHz 72dB Li-polymer 1800mAh 5 timer ved max volume og fuld bas H100xW78xD46(mm)/ 3.94 x 3.07 x 1.81 inch 180g /0.18KG / 0.41 lb / 6.53 oz | Dimensiones:                                                                              | Anti-distorsión, altavoz manos libres IPX5 (a prueba de salpicaduras) 5W                                                                 | Stopień ochrony: Moc znamionowa: Pasmo przenoszenia: Stosunek sygnału do szumu (S<br>Bateria:<br>Czas odtwarzania muzyki:<br>Wymiary: | Zestaw głośnomówiący IPX5, odporny na zachlapania 5W 100Hz-18kHz S/N): 72dB Litowo-polimerowa 1800mAh 5 godz. z maksymalną głośnością i basem H100xW78xD46(mm)/ 3.94 x 3.07 x 1.81 inch 180g /0.18KG / 0.41 lb / 6.53 oz | 防水等級: 功率: 頻率: 頻率: 信噪比: 電池: 播放時長: 產品尺寸: 產品淨重:         | 免提通話 IPX5 5W 100Hz-18kHz 72dB 1800mAh鋰電池 最大音量下續航5小時 H100xW78xD46(mm)/ 3.94 x 3.07 x 1.81 inch 180g /0.18KG / 0.41 lb / 6.53 oz | <ol> <li>Try playing other audio files. Ensure that audio can play fine from the same audio device when using a headphone.</li> <li>If Step 1 is not the case, try listening to audio by connecting the speaker to the Bluetooth device using the Aux-in cable. This will isolate if it's a Bluetooth connection issue or not. Remember to disconnect/un-pair the Bluetooth connection first.</li> <li>If the issue only happens when connecting via Bluetooth, do the following:         <ol> <li>Check that you are connected to the correct speaker (i.e. select "Bubble Pods" within the Bluetooth list on your device).</li> <li>Check that the volume is not set to minimum.</li> <li>Ensure that the distance between the speaker and the Bluetooth device is with the distance of 10 meters.</li> <li>Turn the speaker off and turn it on again to reset the speaker.</li> <li>Clear the current pairing selection of your Bluetooth device.</li> </ol> </li> </ol> |
| JP                                                                                                  |                                                                                                                                                                        | FR                                                                                                     |                                                                                                                                                                        | DE                                                                                        |                                                                                                                                          | RU                                                                                                                                    |                                                                                                                                                                                                                          | снѕ                                                  |                                                                                                                                | <ul> <li>f. To further isolate the problem, do please shut down all other surround<br/>ng Bluetooth devices.</li> <li>g. Try to re-pair the speaker with the Bluetooth device.</li> </ul>                                                                                                                                                                                                                                                                                                                                                                                                                                                                                                                                                                                                                                                                                                                                                                                   |
| Bluetoothバージョン Bluetoothチップ: 対応プロファイル:  防水性能: 定格出力: 再生周波数: SNレシオ:                                   | 4.0 + EDR<br>CSR<br>A2DP, AVRCP<br>ハンズフリー<br>IPX5、防水<br>5W<br>100Hz-18kHz<br>72dB                                                                                      | Bluetooth Version: Bluetooth Chip: soutien:  IP niveau: Puissance: Frequence SN taux:                  | 4.0 + EDR CSR A2DP, AVRCP appel mains libre IPX5,etanche 5W 100Hz-18kHz 72dB                                                                                           | Bluetooth Version: Bluetooth Chipsatz: Support:  IP rate: Power: Frequenz: SN Verhältnis: | 4.0 + EDR  CSR  A2DP, AVRCP  Freisprecheinrichtung  IPX5, spritzwasser geschützt  5W  100Hz-18kHz  72dB                                  | Версия Bluetooth: Вluetooth чип: Поддерживает: Степень защиты (IP): Мощность: Частотная характеристика: Отношение сигнал/шум:         | 4.0 + EDR CSR A2DP, AVRCP Беспроводной микрофон IPX5, защита от брызг 5W 100Hz-18kHz 72dB                                                                                                                                | 蓝牙版本:<br>蓝牙芯片:<br>兼容:<br>防水等级:<br>功率:<br>频率:<br>信噪比: | 4.0 + EDR<br>CSR<br>A2DP, AVRCP<br>免提通话<br>IPX5<br>SW<br>100Hz-18kHz<br>72dB                                                   | If the problem still persist when connecting either to Bluetooth or Aux-in, please contact Dreamwave Customer Support via email.                                                                                                                                                                                                                                                                                                                                                                                                                                                                                                                                                                                                                                                                                                                                                                                                                                            |
| バッテリー・タイプ:<br>連続再生時間:<br>寸法:<br>重量:                                                                 | リチウムポリマー 1800mAh<br>最大音量で5 時間<br>H100xW78xD46(mm)/ 3.94 x 3.07 x 1.81 inch<br>180g /0.18KG / 0.41 lb / 6.53 oz                                                         | Batterie type: Temps de lecteur: Dimensions: Poids                                                     | Li-polymer 1800mAh<br>5 heures en maximum volume<br>H100xW78xD46(mm)/ 3.94 x 3.07 x 1.81 inch<br>180g /0.18KG / 0.41 lb / 6.53 oz                                      | Batterietyp:  Musik Wiedergaberzeit:  Abmessungen:  Gewicht:                              | Li-Polymer 1800mAh  5 Stunden bei max Lautstärke, volle Bässe H100xW78xD46(mm)/ 3.94 x 3.07 x 1.81 inch 180g /0.18KG / 0.41 lb / 6.53 oz | Тип батареи: Продолжительность проигр Параметры: H10                                                                                  | Литиево-полимерная 1800mAh<br>рывания:<br>5 часов при максимальной громкости<br>00xW78xD46(mm)/ 3.94 x 3.07 x 1.81 inch                                                                                                  | 电池:<br>音乐播放时长:<br>尺寸:<br>重量:                         | 1800mAh锂电池<br>最大音量下续航5小时<br>H100xW78xD46(mm)/3.94 x 3.07 x 1.81 inch<br>180q /0.18KG / 0.41 lb / 6.53 oz                       | IC ID: 21889-LB282 FCC ID: 2AD2BLB282 Patent:ZL201530028170.6  FILE ROHS                                                                                                                                                                                                                                                                                                                                                                                                                                                                                                                                                                                                                                                                                                                                                                                                                                                                                                    |