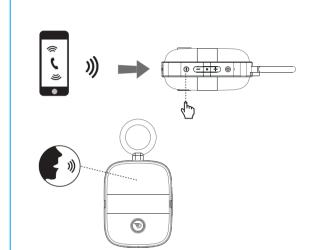

## **BUBBLE PODS** USER GUIDE



Dreamwave Audio USA, LLC www.godreamwave.com





NET Weight: 180g/0.18kg/0.41 lb/6.53 oz





AUX-IN

Bluetooth



Battery Charging

Hands-free





| EN                                                                                                  |                                                                                                                                                                        | DK                                                                                                     |                                                                                                                                                                        | ES                                                                                        |                                                                                                                                          | PL