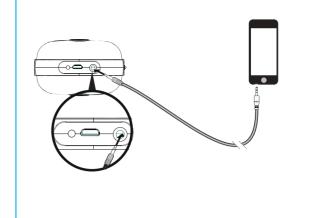

## **BUBBLE PODS** USER GUIDE

Dreamwave Audio USA, LLC www.godreamwave.com

NET Weight: 180g/0.18kg/0.41 lb/6.53 oz

AUX-IN

Bluetooth

Battery Charging

Hands-free

| EN                                                                                                  |                                                                                                                                                                        | DK                                                                                                     |                                                                                                                                                                        | ES                                                                                        |                                                                                                                                          | PL                                                                                                                                    |                                                                                                                                                                                                                          | СНТ                                                  |                                                                                                                                | Trouble shooting                                                                                                                                                                                                                                                                                                                                                                                                                                                                                                                                                                                                                                                                                                                                                                                                                                                                                                                                                            |
|-----------------------------------------------------------------------------------------------------|------------------------------------------------------------------------------------------------------------------------------------------------------------------------|--------------------------------------------------------------------------------------------------------|------------------------------------------------------------------------------------------------------------------------------------------------------------------------|-------------------------------------------------------------------------------------------|------------------------------------------------------------------------------------------------------------------------------------------|---------------------------------------------------------------------------------------------------------------------------------------|--------------------------------------------------------------------------------------------------------------------------------------------------------------------------------------------------------------------------|------------------------------------------------------|--------------------------------------------------------------------------------------------------------------------------------|-----------------------------------------------------------------------------------------------------------------------------------------------------------------------------------------------------------------------------------------------------------------------------------------------------------------------------------------------------------------------------------------------------------------------------------------------------------------------------------------------------------------------------------------------------------------------------------------------------------------------------------------------------------------------------------------------------------------------------------------------------------------------------------------------------------------------------------------------------------------------------------------------------------------------------------------------------------------------------|
| Bluetooth Version:<br>Bluetooth Chipset:<br>Support:                                                | 4.0 + EDR  CSR  A2DP, AVRCP  Handsfree speakerphone                                                                                                                    | Bluetooth Version:<br>Bluetooth Chip:<br>Understøtter:                                                 | 4.0 + EDR  CSR  A2DP, AVRCP  Håndfri høittalertelefon                                                                                                                  | Versión Bluetooth:<br>Chipset Bluetooth:<br>Compatible:                                   | 4.0 + EDR CSR A2DP, AVRCP Hi-Fi amplificador digital.                                                                                    | Wersja Bluetooth:<br>Chipset:<br>Funkcje:                                                                                             | 4.0 + EDR<br>CSR<br>A2DP, AVRCP                                                                                                                                                                                          | 藍牙版本:<br>藍牙晶片:<br>支持:                                | 4.0 + EDR<br>CSR<br>A2DP, AVRCP                                                                                                | <ul> <li>Applicable To: All DreamWave Bluetooth speakers.</li> <li>The trouble shooting steps in this article apply if audio is intermittent, crackling or distorted when streaming via Bluetooth.</li> </ul>                                                                                                                                                                                                                                                                                                                                                                                                                                                                                                                                                                                                                                                                                                                                                               |
| IP rate: Power: Frequency response: SN Ratio: Battery type: Music playing time: Dimensions: Weight: | IPXS, splashproof 5W 100Hz-18kHz 72dB Li-Polymer 1800mAh 5hrs at max volume,full bass status H100xW78xD46(mm)/3.94 x 3.07 x 1.81 inch 180g /0.18KG / 0.41 lb / 6.53 oz | IP rate: Effekt: Frekvensområde: Signal/støj forhold: Batteri type: Afspilningstid: Dimensioner: Vægt: | IPX5, splashproof 5W 100Hz-18kHz 72dB Li-polymer 1800mAh 5 timer ved max volume og fuld bas H100xW78xD46(mm)/ 3.94 x 3.07 x 1.81 inch 180g /0.18KG / 0.41 lb / 6.53 oz | Dimensiones:                                                                              | Anti-distorsión, altavoz manos libres IPX5 (a prueba de salpicaduras) 5W                                                                 | Stopień ochrony: Moc znamionowa: Pasmo przenoszenia: Stosunek sygnału do szumu (S<br>Bateria:<br>Czas odtwarzania muzyki:<br>Wymiary: | Zestaw głośnomówiący IPX5, odporny na zachlapania 5W 100Hz-18kHz S/N): 72dB Litowo-polimerowa 1800mAh 5 godz. z maksymalną głośnością i basem H100xW78xD46(mm)/ 3.94 x 3.07 x 1.81 inch 180g /0.18KG / 0.41 lb / 6.53 oz | 防水等級: 功率: 頻率: 頻率: 信噪比: 電池: 播放時長: 產品尺寸: 產品淨重:         | 免提通話 IPX5 5W 100Hz-18kHz 72dB 1800mAh鋰電池 最大音量下續航5小時 H100xW78xD46(mm)/ 3.94 x 3.07 x 1.81 inch 180g /0.18KG / 0.41 lb / 6.53 oz | <ol> <li>Try playing other audio files. Ensure that audio can play fine from the same audio device when using a headphone.</li> <li>If Step 1 is not the case, try listening to audio by connecting the speaker to the Bluetooth device using the Aux-in cable. This will isolate if it's a Bluetooth connection issue or not. Remember to disconnect/un-pair the Bluetooth connection first.</li> <li>If the issue only happens when connecting via Bluetooth, do the following:         <ol> <li>Check that you are connected to the correct speaker (i.e. select "Bubble Pods" within the Bluetooth list on your device).</li> <li>Check that the volume is not set to minimum.</li> <li>Ensure that the distance between the speaker and the Bluetooth device is with the distance of 10 meters.</li> <li>Turn the speaker off and turn it on again to reset the speaker.</li> <li>Clear the current pairing selection of your Bluetooth device.</li> </ol> </li> </ol> |
| JP                                                                                                  |                                                                                                                                                                        | FR                                                                                                     |                                                                                                                                                                        | DE                                                                                        |                                                                                                                                          | RU                                                                                                                                    |                                                                                                                                                                                                                          | снѕ                                                  |                                                                                                                                | <ul> <li>f. To further isolate the problem, do please shut down all other surround<br/>ng Bluetooth devices.</li> <li>g. Try to re-pair the speaker with the Bluetooth device.</li> </ul>                                                                                                                                                                                                                                                                                                                                                                                                                                                                                                                                                                                                                                                                                                                                                                                   |
| Bluetoothバージョン Bluetoothチップ: 対応プロファイル:  防水性能: 定格出力: 再生周波数: SNレシオ:                                   | 4.0 + EDR<br>CSR<br>A2DP, AVRCP<br>ハンズフリー<br>IPX5、防水<br>5W<br>100Hz-18kHz<br>72dB                                                                                      | Bluetooth Version: Bluetooth Chip: soutien:  IP niveau: Puissance: Frequence SN taux:                  | 4.0 + EDR CSR A2DP, AVRCP appel mains libre IPX5,etanche 5W 100Hz-18kHz 72dB                                                                                           | Bluetooth Version: Bluetooth Chipsatz: Support:  IP rate: Power: Frequenz: SN Verhältnis: | 4.0 + EDR  CSR  A2DP, AVRCP  Freisprecheinrichtung  IPX5, spritzwasser geschützt  5W  100Hz-18kHz  72dB                                  | Версия Bluetooth: Вluetooth чип: Поддерживает: Степень защиты (IP): Мощность: Частотная характеристика: Отношение сигнал/шум:         | 4.0 + EDR CSR A2DP, AVRCP Беспроводной микрофон IPX5, защита от брызг 5W 100Hz-18kHz 72dB                                                                                                                                | 蓝牙版本:<br>蓝牙芯片:<br>兼容:<br>防水等级:<br>功率:<br>频率:<br>信噪比: | 4.0 + EDR<br>CSR<br>A2DP, AVRCP<br>免提通话<br>IPX5<br>SW<br>100Hz-18kHz<br>72dB                                                   | If the problem still persist when connecting either to Bluetooth or Aux-in, please contact Dreamwave Customer Support via email.                                                                                                                                                                                                                                                                                                                                                                                                                                                                                                                                                                                                                                                                                                                                                                                                                                            |
| バッテリー・タイプ:<br>連続再生時間:<br>寸法:<br>重量:                                                                 | リチウムポリマー 1800mAh<br>最大音量で5 時間<br>H100xW78xD46(mm)/ 3.94 x 3.07 x 1.81 inch<br>180g /0.18KG / 0.41 lb / 6.53 oz                                                         | Batterie type: Temps de lecteur: Dimensions: Poids                                                     | Li-polymer 1800mAh<br>5 heures en maximum volume<br>H100xW78xD46(mm)/ 3.94 x 3.07 x 1.81 inch<br>180g /0.18KG / 0.41 lb / 6.53 oz                                      | Batterietyp:  Musik Wiedergaberzeit:  Abmessungen:  Gewicht:                              | Li-Polymer 1800mAh  5 Stunden bei max Lautstärke, volle Bässe H100xW78xD46(mm)/ 3.94 x 3.07 x 1.81 inch 180g /0.18KG / 0.41 lb / 6.53 oz | Тип батареи: Продолжительность проигр Параметры: H10                                                                                  | Литиево-полимерная 1800mAh<br>рывания:<br>5 часов при максимальной громкости<br>00xW78xD46(mm)/ 3.94 x 3.07 x 1.81 inch                                                                                                  | 电池:<br>音乐播放时长:<br>尺寸:<br>重量:                         | 1800mAh锂电池<br>最大音量下续航5小时<br>H100xW78xD46(mm)/3.94 x 3.07 x 1.81 inch<br>180q /0.18KG / 0.41 lb / 6.53 oz                       | IC ID: 21889-LB282 FCC ID: 2AD2BLB282 Patent:ZL201530028170.6  FILE ROHS                                                                                                                                                                                                                                                                                                                                                                                                                                                                                                                                                                                                                                                                                                                                                                                                                                                                                                    |