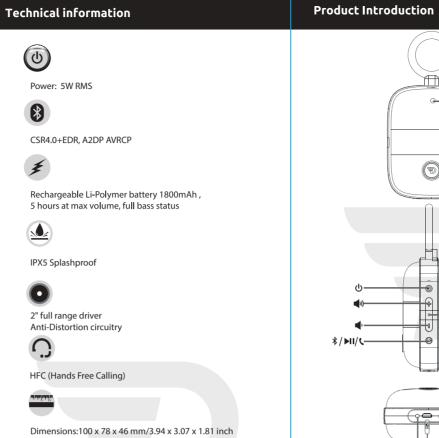

## **BUBBLE PODS** USER GUIDE

Dreamwave Audio USA, LLC www.godreamwave.com

NET Weight: 180g/0.18kg/0.41 lb/6.53 oz

AUX-IN

Bluetooth

Battery Charging

Hands-free

| EN                                                                                                  |                                                                                                                                                                        | DK                                                                                                     |                                                                                                                                                                        | ES                                                                                        |                                                                                                                                          | PL                                                                                                                                    |                                                                                                                                                                                                                          | СНТ                                                  |                                                                                                                                | Trouble shooting                                                                                                                                                                                                                                                                                                                                                                                                                                                                                                                                                                                                                                                                                                                                                                                                                                                                                                                                                            |
|-----------------------------------------------------------------------------------------------------|------------------------------------------------------------------------------------------------------------------------------------------------------------------------|--------------------------------------------------------------------------------------------------------|------------------------------------------------------------------------------------------------------------------------------------------------------------------------|-------------------------------------------------------------------------------------------|------------------------------------------------------------------------------------------------------------------------------------------|---------------------------------------------------------------------------------------------------------------------------------------|--------------------------------------------------------------------------------------------------------------------------------------------------------------------------------------------------------------------------|------------------------------------------------------|--------------------------------------------------------------------------------------------------------------------------------|-----------------------------------------------------------------------------------------------------------------------------------------------------------------------------------------------------------------------------------------------------------------------------------------------------------------------------------------------------------------------------------------------------------------------------------------------------------------------------------------------------------------------------------------------------------------------------------------------------------------------------------------------------------------------------------------------------------------------------------------------------------------------------------------------------------------------------------------------------------------------------------------------------------------------------------------------------------------------------|
| Bluetooth Version:<br>Bluetooth Chipset:<br>Support:                                                | 4.0 + EDR  CSR  A2DP, AVRCP  Handsfree speakerphone                                                                                                                    | Bluetooth Version:<br>Bluetooth Chip:<br>Understøtter:                                                 | 4.0 + EDR  CSR  A2DP, AVRCP  Håndfri høittalertelefon                                                                                                                  | Versión Bluetooth:<br>Chipset Bluetooth:<br>Compatible:                                   | 4.0 + EDR CSR A2DP, AVRCP Hi-Fi amplificador digital.                                                                                    | Wersja Bluetooth:<br>Chipset:<br>Funkcje:                                                                                             | 4.0 + EDR<br>CSR<br>A2DP, AVRCP                                                                                                                                                                                          | 藍牙版本:<br>藍牙晶片:<br>支持:                                | 4.0 + EDR<br>CSR<br>A2DP, AVRCP                                                                                                | <ul> <li>Applicable To: All DreamWave Bluetooth speakers.</li> <li>The trouble shooting steps in this article apply if audio is intermittent, crackling or distorted when streaming via Bluetooth.</li> </ul>                                                                                                                                                                                                                                                                                                                                                                                                                                                                                                                                                                                                                                                                                                                                                               |
| IP rate: Power: Frequency response: SN Ratio: Battery type: Music playing time: Dimensions: Weight: | IPXS, splashproof 5W 100Hz-18kHz 72dB Li-Polymer 1800mAh 5hrs at max volume,full bass status H100xW78xD46(mm)/3.94 x 3.07 x 1.81 inch 180g /0.18KG / 0.41 lb / 6.53 oz | IP rate: Effekt: Frekvensområde: Signal/støj forhold: Batteri type: Afspilningstid: Dimensioner: Vægt: | IPX5, splashproof 5W 100Hz-18kHz 72dB Li-polymer 1800mAh 5 timer ved max volume og fuld bas H100xW78xD46(mm)/ 3.94 x 3.07 x 1.81 inch 180g /0.18KG / 0.41 lb / 6.53 oz | Dimensiones:                                                                              | Anti-distorsión, altavoz manos libres IPX5 (a prueba de salpicaduras) 5W                                                                 | Stopień ochrony: Moc znamionowa: Pasmo przenoszenia: Stosunek sygnału do szumu (S<br>Bateria:<br>Czas odtwarzania muzyki:<br>Wymiary: | Zestaw głośnomówiący IPX5, odporny na zachlapania 5W 100Hz-18kHz S/N): 72dB Litowo-polimerowa 1800mAh 5 godz. z maksymalną głośnością i basem H100xW78xD46(mm)/ 3.94 x 3.07 x 1.81 inch 180g /0.18KG / 0.41 lb / 6.53 oz | 防水等級: 功率: 頻率: 頻率: 信噪比: 電池: 播放時長: 產品尺寸: 產品淨重:         | 免提通話 IPX5 5W 100Hz-18kHz 72dB 1800mAh鋰電池 最大音量下續航5小時 H100xW78xD46(mm)/ 3.94 x 3.07 x 1.81 inch 180g /0.18KG / 0.41 lb / 6.53 oz | <ol> <li>Try playing other audio files. Ensure that audio can play fine from the same audio device when using a headphone.</li> <li>If Step 1 is not the case, try listening to audio by connecting the speaker to the Bluetooth device using the Aux-in cable. This will isolate if it's a Bluetooth connection issue or not. Remember to disconnect/un-pair the Bluetooth connection first.</li> <li>If the issue only happens when connecting via Bluetooth, do the following:         <ol> <li>Check that you are connected to the correct speaker (i.e. select "Bubble Pods" within the Bluetooth list on your device).</li> <li>Check that the volume is not set to minimum.</li> <li>Ensure that the distance between the speaker and the Bluetooth device is with the distance of 10 meters.</li> <li>Turn the speaker off and turn it on again to reset the speaker.</li> <li>Clear the current pairing selection of your Bluetooth device.</li> </ol> </li> </ol> |
| JP                                                                                                  |                                                                                                                                                                        | FR                                                                                                     |                                                                                                                                                                        | DE                                                                                        |                                                                                                                                          | RU                                                                                                                                    |                                                                                                                                                                                                                          | снѕ                                                  |                                                                                                                                | <ul> <li>f. To further isolate the problem, do please shut down all other surround<br/>ng Bluetooth devices.</li> <li>g. Try to re-pair the speaker with the Bluetooth device.</li> </ul>                                                                                                                                                                                                                                                                                                                                                                                                                                                                                                                                                                                                                                                                                                                                                                                   |
| Bluetoothバージョン Bluetoothチップ: 対応プロファイル:  防水性能: 定格出力: 再生周波数: SNレシオ:                                   | 4.0 + EDR<br>CSR<br>A2DP, AVRCP<br>ハンズフリー<br>IPX5、防水<br>5W<br>100Hz-18kHz<br>72dB                                                                                      | Bluetooth Version: Bluetooth Chip: soutien:  IP niveau: Puissance: Frequence SN taux:                  | 4.0 + EDR CSR A2DP, AVRCP appel mains libre IPX5,etanche 5W 100Hz-18kHz 72dB                                                                                           | Bluetooth Version: Bluetooth Chipsatz: Support:  IP rate: Power: Frequenz: SN Verhältnis: | 4.0 + EDR  CSR  A2DP, AVRCP  Freisprecheinrichtung  IPX5, spritzwasser geschützt  5W  100Hz-18kHz  72dB                                  | Версия Bluetooth: Вluetooth чип: Поддерживает: Степень защиты (IP): Мощность: Частотная характеристика: Отношение сигнал/шум:         | 4.0 + EDR CSR A2DP, AVRCP Беспроводной микрофон IPX5, защита от брызг 5W 100Hz-18kHz 72dB                                                                                                                                | 蓝牙版本:<br>蓝牙芯片:<br>兼容:<br>防水等级:<br>功率:<br>频率:<br>信噪比: | 4.0 + EDR<br>CSR<br>A2DP, AVRCP<br>免提通话<br>IPX5<br>SW<br>100Hz-18kHz<br>72dB                                                   | If the problem still persist when connecting either to Bluetooth or Aux-in, please contact Dreamwave Customer Support via email.                                                                                                                                                                                                                                                                                                                                                                                                                                                                                                                                                                                                                                                                                                                                                                                                                                            |
| バッテリー・タイプ:<br>連続再生時間:<br>寸法:<br>重量:                                                                 | リチウムポリマー 1800mAh<br>最大音量で5 時間<br>H100xW78xD46(mm)/ 3.94 x 3.07 x 1.81 inch<br>180g /0.18KG / 0.41 lb / 6.53 oz                                                         | Batterie type: Temps de lecteur: Dimensions: Poids                                                     | Li-polymer 1800mAh<br>5 heures en maximum volume<br>H100xW78xD46(mm)/ 3.94 x 3.07 x 1.81 inch<br>180g /0.18KG / 0.41 lb / 6.53 oz                                      | Batterietyp:  Musik Wiedergaberzeit:  Abmessungen:  Gewicht:                              | Li-Polymer 1800mAh  5 Stunden bei max Lautstärke, volle Bässe H100xW78xD46(mm)/ 3.94 x 3.07 x 1.81 inch 180g /0.18KG / 0.41 lb / 6.53 oz | Тип батареи: Продолжительность проигр Параметры: H10                                                                                  | Литиево-полимерная 1800mAh<br>рывания:<br>5 часов при максимальной громкости<br>00xW78xD46(mm)/ 3.94 x 3.07 x 1.81 inch                                                                                                  | 电池:<br>音乐播放时长:<br>尺寸:<br>重量:                         | 1800mAh锂电池<br>最大音量下续航5小时<br>H100xW78xD46(mm)/3.94 x 3.07 x 1.81 inch<br>180q /0.18KG / 0.41 lb / 6.53 oz                       | IC ID: 21889-LB282 FCC ID: 2AD2BLB282 Patent:ZL201530028170.6  FILE ROHS                                                                                                                                                                                                                                                                                                                                                                                                                                                                                                                                                                                                                                                                                                                                                                                                                                                                                                    |